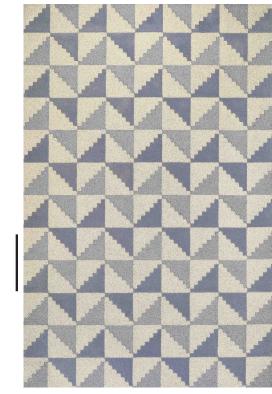

# Huaca The Origins Collection

Inspired by the ancient traditions of pre-Columbian art and architecture, Origins 2022 is a collection of handwoven sisals, blends, and wool foundations that combines handwork with original design for a timeless collection of art-inspired rugs.

COLORWAY Mica

CONSTRUCTION

Robot Tufted

MAX SIZE WITHOUT SEAMS

13' x 20'

#### YARNS

53% Thin-Felted Wool 47% Undyed Wool

MADE IN USA

Fall River, Massachusetts

MERIDA

6' x 9' SHOWN

## MICA

LIGHT GRAY

Undyed Wool

Thin-Felted Wool MICA Thin-Felted Wool