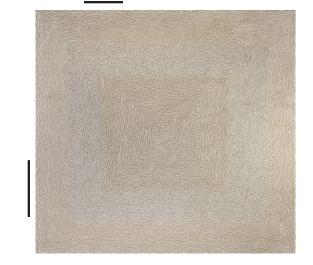

#### 8' x 8' SHOWN

LIGHT GRAY & COCONUT Undyed Wool & Thin-Felted Wool

LIGHT GRAY & COCONUT Undyed Wool & Thin-Felted Wool

### 11" x 16" SECTION ROTATED