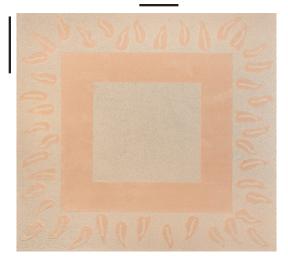

## Chimu

## $The \ Origins \ Collection$

Inspired by the ancient traditions of pre-Columbian art and architecture, Origins 2022 is a collection of handwoven sisals, blends, and wool foundations that combines handwork with original design for a timeless collection of art-inspired rugs.

COLORWAY

Dune

CONSTRUCTION

Robot Tufted

MAX SIZE WITHOUT SEAMS

13' x 20'

SEAMING RECOMMENDATION

Custom Seam

STANDARD LEAD TIME

16 Weeks

YARNS

64% Thin-Felted Wool 36% Twisted Wool

MADE IN USA

Fall River, Massachusetts

8' x 8' SHOWN

DUNE

Thin-Felted Wool & Twisted Wool

DUNE

Thin-Felted Wool & Twisted Wool

1

2

11" x 16" SECTION ROTATED

Take a closer look.

Scan for additional images and to learn more about this collection.