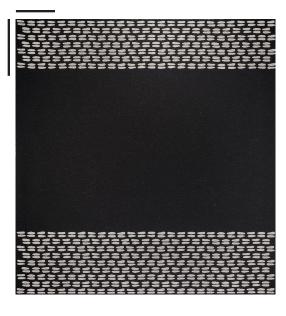

#### COLORWAY

Noir

#### CONSTRUCTION

Jacquard Woven

#### YARNS

53% Undyed Wool 47% Thin-Felted Wool

#### 8' x 8' SHOWN

NOIR Undyed Wool

NOIR Undyed Wool

DUNE Thin-Felted Wool

DUNE
Thin-Felted Wool

2

3

5