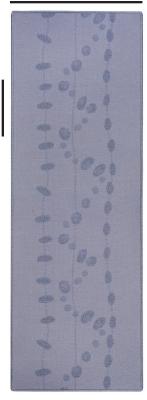

## Wakame S

COLORWAY

Mica

CONSTRUCTION

Jacquard Woven

MAX WIDTH WITHOUT SEAMS

9′ 6″

SEAMING RECOMMENDATION

Custom Seam

## YARNS

44% Twisted Wool

37% Crimped Wool

19% Thin-Felted Wool

MADE IN USA

Fall River, Massachusetts

6' x 9' SHOWN

MICA