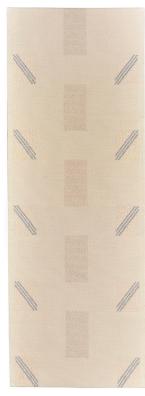

#### COLORWAY

Dune

#### YARNS

48% Twisted Wool

41% Crimped Wool

11% Thin-Felted Wool

### MADE IN USA

Fall River, Massachusetts

6' x 9' SHOWN

DUNE

| Twisted Wool & Twisted Wool         | 2 |
|-------------------------------------|---|
| MICA<br>Twisted Wool & Twisted Wool | 3 |
| MICA<br>Thin-Felted Wool            | 4 |
| DUNE<br>Crimped Wool                | 5 |
| DUNE Twisted Wool & Twisted Wool    | 6 |