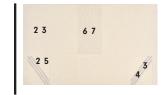

### MADE IN USA

Fall River, Massachusetts

6' x 9' SHOWN

DUNE

| Twisted Wool & Twisted Wool         | 2 |
|-------------------------------------|---|
| MICA<br>Twisted Wool & Twisted Wool | 3 |
| MICA<br>Thin-Felted Wool            | 4 |
| DUNE<br>Crimped Wool                | 5 |
| DUNE Twisted Wool & Twisted Wool    | 6 |

18" x 30" SECTION