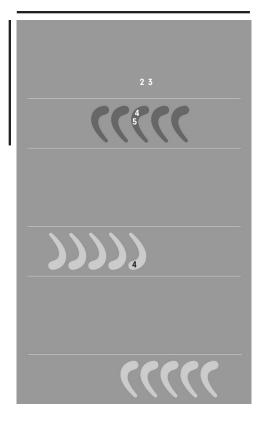

#### MADE IN USA

Fall River, Massachusetts

6' x 9' SHOWN

DUSK
Twisted Wool & Twisted Wool

DUSK
Twisted Wool & Twisted Wool

DUSK

Thin-Felted Wool

DUSK Crimped Wool

18" x 30" SECTION