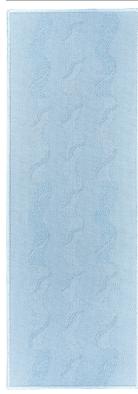

# Grove S

COLORWAY

Lazuli

CONSTRUCTION

Jacquard Woven

MAX WIDTH WITHOUT SEAMS

9' 6"

SEAMING RECOMMENDATION

Custom Seam

#### YARNS

49% Thin-Felted Wool

32% Crimped Wool

19% Twisted Wool

MADE IN USA

Fall River, Massachusetts

6' x 9' SHOWN

LAZULI