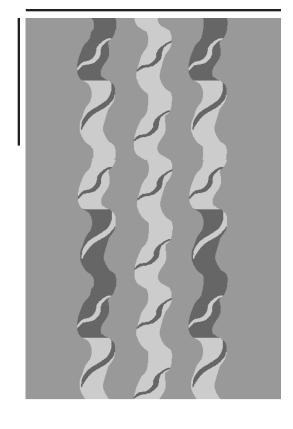

Thin-Felted Wool & Twisted Wool

Thin-Felted Wool & Twisted Wool

LAZULI

Thin-Felted Wool

LAZULI

Crimped Wool

18" x 30" SECTION