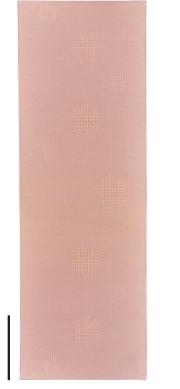

| COLORWAY                |
|-------------------------|
| Gauje                   |
| CONSTRUCTION            |
| Jacquard Woven          |
| MAX WIDTH WITHOUT SEAMS |

9′6″

SEAMING RECOMMENDATION

Custom Seam

### 6' x 9' SHOWN

GAUJE

Crimped Wool