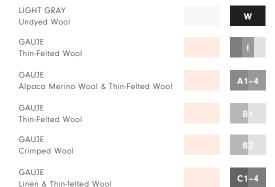

COLORWAY

Gauje

CONSTRUCTION

Dobby Woven

MAX WIDTH WITHOUT SEAMS

11′ 6″

SEAMING RECOMMENDATION

Center Seam

## YARNS

40% Thin-Felted Wool

27% Undyed Wool

21% Linen

9% Crimped Wool

3% Alpaca Merino Wool

MADE IN USA

Fall River, Massachusetts