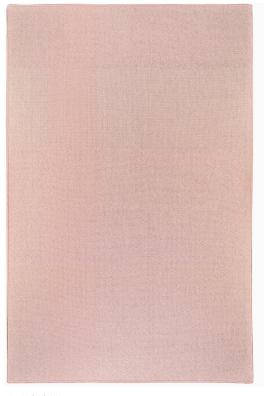

COLORWAY

Gauje

CONSTRUCTION

Dobby Woven

MAX WIDTH WITHOUT SEAMS

11′ 6″

SEAMING RECOMMENDATION

Center Seam

## YARNS

40% Thin-Felted Wool

27% Undyed Wool

21% Linen

9% Crimped Wool

3% Alpaca Merino Wool

MADE IN USA

Fall River, Massachusetts