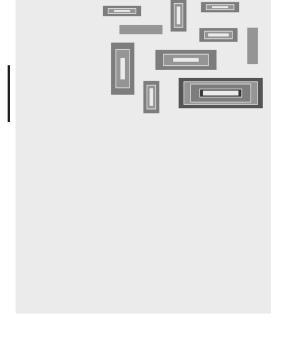

# 6' x 9' SHOWN

DITOR

| Twisted Wool & Twisted Wool          | 2 |
|--------------------------------------|---|
| DUSK<br>Twisted Wool & Twiisted Wool | 3 |
| DUSK<br>Crimped Wool                 | 4 |
| DUSK<br>Thin-Felted Wool             | 5 |