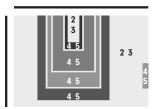

# 6' x 9' SHOWN

DITOR

| Twisted Wool & Twisted Wool          | 2 |
|--------------------------------------|---|
| DUSK<br>Twisted Wool & Twiisted Wool | 3 |
| DUSK<br>Crimped Wool                 | 4 |
| DUSK<br>Thin-Felted Wool             | 5 |

### 11" x 16" SECTION ROTATED