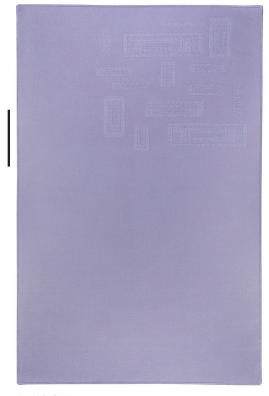

#### COLORWAY

Dusk

# CONSTRUCTION

Jacquard Woven

#### YARNS

52% Twisted Wool

25% Undyed Wool

15% Crimped Wool

8% Thin-Felted Wool

# 6' x 9' SHOWN

DITOR

| Twisted Wool & Twisted Wool          | 2 |
|--------------------------------------|---|
| DUSK<br>Twisted Wool & Twiisted Wool | 3 |
| DUSK<br>Crimped Wool                 | 4 |
| DUSK<br>Thin-Felted Wool             | 5 |