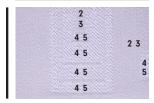

# 6' x 9' SHOWN

DITOR

| Twisted Wool & Twisted Wool          | 2 |
|--------------------------------------|---|
| DUSK<br>Twisted Wool & Twiisted Wool | 3 |
| DUSK<br>Crimped Wool                 | 4 |
| DUSK<br>Thin-Felted Wool             | 5 |