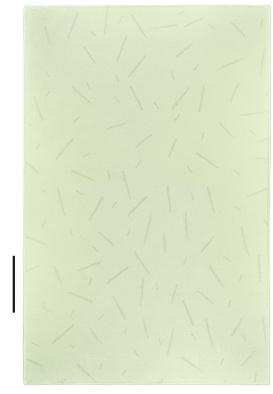

| COLORWAY       |  |
|----------------|--|
| Nymphea        |  |
| CONSTRUCTION   |  |
| Jacquard Woven |  |

MAX WIDTH WITHOUT SEAMS

9′6″

#### YARNS

44% Thin-Felted Wool 40% Twisted Wool

14% Alpaca Merino Wool

MADE IN USA

Fall River, Massachusetts

MERIDA

6' x 9' SHOWN

NYMPHEA Twisted Wool & Twisted Wool