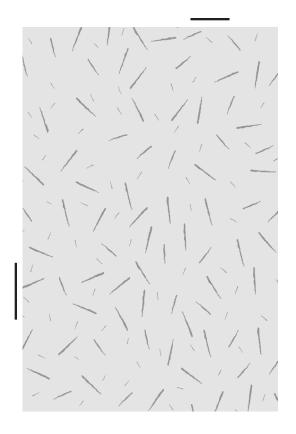

# Branch The Portfolio Collection

Inspired by Arte Povera, the movement that transformed found materials into artistic expression, Portfolio 2022 features 14 rugs and 6 stair runners in a fresh palette of watercolor hues.

| COLORWAY       |  |
|----------------|--|
| Nymphea        |  |
| CONSTRUCTION   |  |
| Jacquard Woven |  |

MAX WIDTH WITHOUT SEAMS

9′6″

### SEAMING RECOMMENDATION

Custom Seam

#### STANDARD LEAD TIME

8 Weeks

#### YARNS

44% Thin-Felted Wool 40% Twisted Wool

14% Alpaca Merino Wool

MADE IN USA

Fall River, Massachusetts

MERIDA



6' x 9' SHOWN



NYMPHEA Twisted Wool & Twisted Wool





#### 11" x 16" SECTION ROTATED



## Take a closer look.

Scan for additional images and to learn more about this collection.