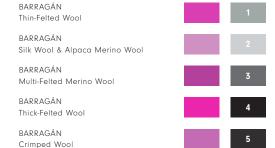

## YARNS

34% Crimped Wool

27% Thick-Felted Wool

21% Multi-Felted Merino Wool

14% Alpaca Merino Wool

3% Thin-Felted Wool

1% Silk Wool

MADE IN USA