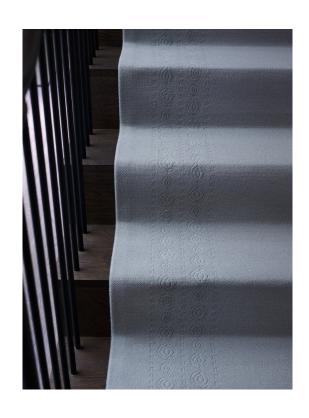

## VERBENA 759 S

### ABOUT VERBENA 759 S

Part of the Atelier collection and made specifically for stairs, Verbena 759 S is a jacquard weave inspired by the tufted Verbena 759 style.

| CONSTRUCTION   | JACQUARD    |
|----------------|-------------|
| FIBER CONTENT  | 100% WOOL   |
| MAX WIDTH      | 10'         |
| PATTERN REPEAT | N/A         |
| USAGE          | RESIDENTIAL |
| LEAD TIME      | 16 WEEKS    |
| BACKING        | COTTON      |
| MADE IN        | USA         |

#### **COLORWAY: PEBBLE**