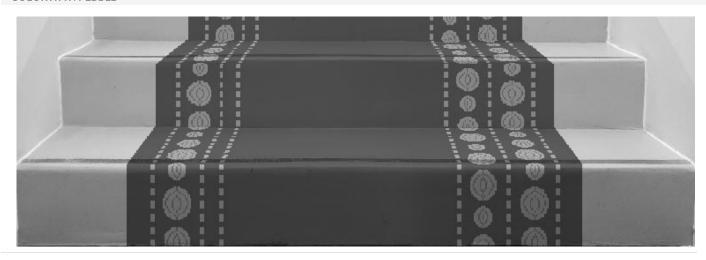

## VERBENA 759 S

### ABOUT VERBENA 759 S

Part of the Atelier collection and made specifically for stairs, Verbena 759 S is a jacquard weave inspired by the tufted Verbena 759 style.

| CONSTRUCTION   | JACQUARD    |
|----------------|-------------|
| FIBER CONTENT  | 100% WOOL   |
| MAX WIDTH      | 10'         |
| PATTERN REPEAT | N/A         |
| USAGE          | RESIDENTIAL |
| LEAD TIME      | 16 WEEKS    |
| BACKING        | COTTON      |
| MADE IN        | USA         |