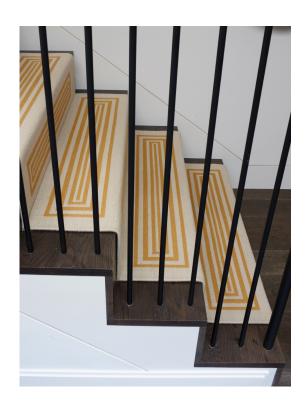

### **ABOUT VERBENA 709 S**

Part of the Atelier collection and made specifically for stairs, Verbena 709 S is a jacquard weave inspired by the tufted Verbena 709 style.

| CONSTRUCTION   | JACQUARD    |
|----------------|-------------|
| FIBER CONTENT  | 100% WOOL   |
| MAX WIDTH      | 10'         |
| PATTERN REPEAT | N/A         |
| USAGE          | RESIDENTIAL |
| LEAD TIME      | 16 WEEKS    |
| BACKING        | COTTON      |
| MADE IN        | USA         |

#### **COLORWAY: PARCHMENT**