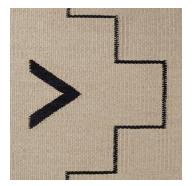

# TOURO

A collection of Tuareg-inspired rugs. Sized to your project.

Joining together with design firm Ashe + Leandro, Merida introduces a signature handwoven look that fuses tradition with urban sophistication. Optional suede tassels and a choice of custom colors\* make each rug truly one of a kind.

# COLORWAYS

Black Pearl

BLACK PEARL SHOWN Max width 19'6" W x 39' L