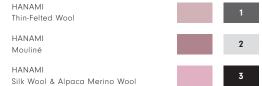

#### COLORWAY

Hanami

#### YARNS

47% Mouliné

21% Alpaca Merino Wool

19% Thin-Felted Wool

13% Silk Wool