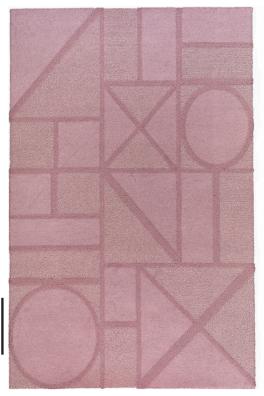

#### COLORWAY

Hanami

#### MADE IN USA

Fall River, Massachusetts

6' x 9' SHOWN

11" x 16" SECTION

Take a closer look.

Scan for additional images and to learn more about this collection.