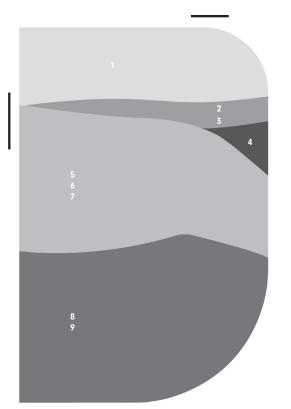

## MADE IN USA

Fall River, Massachusetts

| VERSAILLES<br>Multi-Felted Merino Wool              | 1 |
|-----------------------------------------------------|---|
| VERSAILLES<br>Thin-Felted Wool                      | 2 |
| VERSAILLES<br>Mouliné                               | 3 |
| VERSAILLES<br>Wool Silk & Alpaca Merino Wool        | 4 |
| VERSAILLES<br>Crimped Wool                          | 5 |
| VERSAILLES<br>Thin-Felted Wool & Alpaca Merino Wool | 6 |
| VERSAILLES<br>Linen & Alpaca Merino Wool            | 7 |
| VERSAILLES<br>Linen & Thin-Felted Wool              | 8 |
| VERSAILLES<br>Thin-Felted Wool & Silk Wool          | 9 |
|                                                     |   |