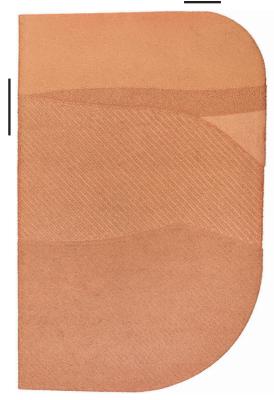

# Nova The Atelier Collection

Elevating textile weaving to an art form, the Atelier 2021 Collection celebrates light and shadow with a textural palette of hand-selected natural yarns.

| COLORWAY               |
|------------------------|
| Versailles             |
| CONSTRUCTION           |
| Robot Tufted           |
| MAX SIZE WITHOUT SEAMS |
| 13' x 20'              |
| SEAMING RECOMMENDATION |
| Custom Seam            |

## MADE IN USA

Fall River, Massachusetts

| VERSAILLES<br>Multi-Felted Merino Wool              | 1 |
|-----------------------------------------------------|---|
| VERSAILLES<br>Thin-Felted Wool                      | 2 |
| VERSAILLES<br>Mouliné                               | 3 |
| VERSAILLES<br>Wool Silk & Alpaca Merino Wool        | 4 |
| VERSAILLES<br>Crimped Wool                          | 5 |
| VERSAILLES<br>Thin-Felted Wool & Alpaca Merino Wool | 6 |
| VERSAILLES<br>Linen & Alpaca Merino Wool            | 7 |
| VERSAILLES<br>Linen & Thin-Felted Wool              | 8 |
| VERSAILLES<br>Thin-Felted Wool & Silk Wool          | 9 |
|                                                     |   |