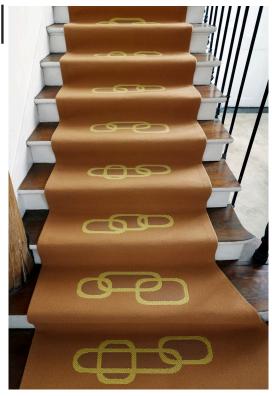

### The Atelier Collection

Elevating textile weaving to an art form, the Atelier 2021 Collection celebrates light and shadow with a textural palette of hand-selected natural yarns.

#### COLORWAY

Luna

#### CONSTRUCTION

Jacquard Woven

#### MADE IN USA

Fall River, Massachusetts

2' 6" x 7' 6" SHOWN

LUNA

AURELIAN

Twisted Wool & Alpaca Merino Wool

AURELIAN Crimped Wool

Thin-Felted Wool