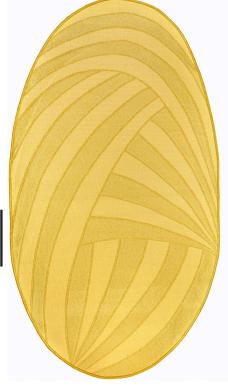

# Chrysalis The Atelier Collection

Elevating textile weaving to an art form, the Atelier 2021 Collection celebrates light and shadow with a textural palette of hand-selected natural yarns.

| COLORWAY                |  |  |
|-------------------------|--|--|
| Aurelian                |  |  |
| CONSTRUCTION            |  |  |
| Jacquard Woven          |  |  |
| MAX WIDTH WITHOUT SEAMS |  |  |
| 11' 2"                  |  |  |
| SEAMING RECOMMENDATION  |  |  |
| Custom Comm             |  |  |

### MADE IN USA

Fall River, Massachusetts

MERIDA

6' x 9' SHOWN

AURELIAN Twisted Wool & Alpaca Merino Wool

AURELIAN Alpaca Merino Wool

Δ

AURELIAN Linen & Mohair AURELIAN