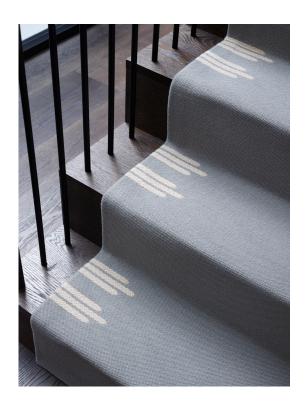

### ABOUT MESA 609 S

Part of the Atelier collection and made specifically for stairs, Mesa 609 S is a jacquard weave inspired by the tufted Mesa 609 style.

| CONSTRUCTION   | JACQUARD    |
|----------------|-------------|
| FIBER CONTENT  | 100% WOOL   |
| MAX WIDTH      | 10'         |
| PATTERN REPEAT | N/A         |
| USAGE          | RESIDENTIAL |
| LEAD TIME      | 16 WEEKS    |
| BACKING        | COTTON      |
| MADE IN        | USA         |

#### **COLORWAY: PEBBLE**