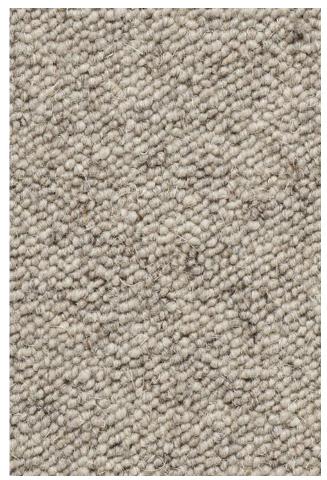

# PURE

A selection of rich wool foundations and inventive blends that are naturally soft underfoot, woven by our partner in Belgium.

CONSTRUCTION

Tufted

FIBER CONTENT 100% Wool

STANDARD LEAD TIME 2-3 Weeks **PATTERN REPEAT** N/A

## COLORWAYS

Light Gray

LIGHT GRAY SHOWN Max width 13'1"