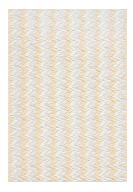

# POESIA

A dimensional remix of our classic Rift design, Poesia interweaves subtly ridged stripes over rich natural wools.

## COLORWAYS

Opal

2 X 3' SHOWN Max width 10'