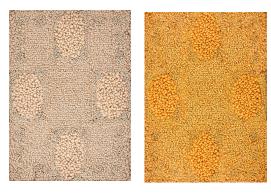

----------------------------|
| FIBER CONTENT  | 65% MOHAIR, 18% LINEN, 18% CRIMPED WOOL |
| MAX WIDTH      | 11'6"                                   |
| PATTERN REPEAT | N/A                                     |
| USAGE          | RESIDENTIAL                             |
| LEAD TIME      | 16 WEEKS                                |
| BACKING        | COTTON                                  |
| MADE IN        | USA                                     |

## ABOUT MERIDA

With a master weaver on site, and a forward-thinking production team in place, the Merida mill at once acts as a think tank, design lab, creative test kitchen, and manufacturing mecca. Design, craftsmanship and ingenuity live as harmoniously as the rug fibers themselves.

IMAGE ABOVE REPRESENTS A 6' X9' VIEW

## COLORWAYS



PARCHMENT

SAFFRON