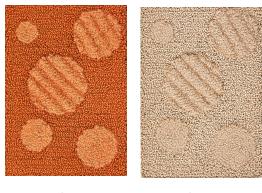

-----------------------------------|
| FIBER CONTENT  | 42% MOHAIR, 32% FELTED WOOL, 27% LINEN |
| MAX WIDTH      | 11'6"                                  |
| PATTERN REPEAT | N/A                                    |
| USAGE          | RESIDENTIAL                            |
| LEAD TIME      | 16 WEEKS                               |
| BACKING        | COTTON                                 |
| MADE IN        | USA                                    |

## ABOUT MERIDA

With a master weaver on site, and a forward-thinking production team in place, the Merida mill at once acts as a think tank, design lab, creative test kitchen, and manufacturing mecca. Design, craftsmanship and ingenuity live as harmoniously as the rug fibers themselves.

IMAGE ABOVE REPRESENTS A 6' X9' VIEW

## COLORWAYS



**JASPER** 

**PARCHMENT**