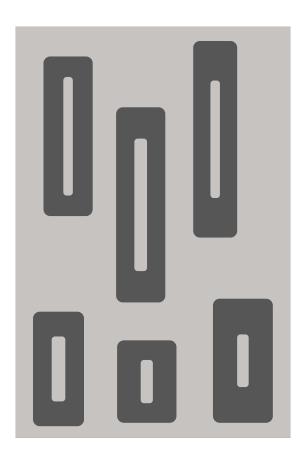

#### ABOUT MESA 639

Part of the Atelier collection, Mesa is inspired by beauty on the surface, where the pattern lies above the surface.

| CONSTRUCTION   | TUFTED                                     |
|----------------|--------------------------------------------|
| FIBER CONTENT  | 5% LINEN, 3% ALPACA , 41% MOHAIR, 51% WOOL |
| MAX WIDTH      | 11'6"                                      |
| PATTERN REPEAT | N/A                                        |
| USAGE          | RESIDENTIAL                                |
| LEAD TIME      | 16 WEEKS                                   |
| BACKING        | COTTON                                     |
| MADE IN        | USA                                        |

IMAGE ABOVE REPRESENTS A 6' X9' VIEW