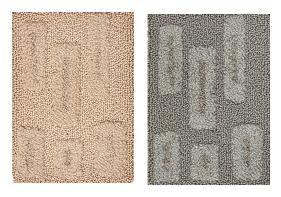

------|
| FIBER CONTENT  | 5% LINEN, 3% ALPACA , 41% MOHAIR, 51% WOOL |
| MAX WIDTH      | 11'6"                                      |
| PATTERN REPEAT | N/A                                        |
| USAGE          | RESIDENTIAL                                |
| LEAD TIME      | 16 WEEKS                                   |
| BACKING        | COTTON                                     |
| MADE IN        | USA                                        |

### ABOUT MERIDA

With a master weaver on site, and a forward-thinking production team in place, the Merida mill at once acts as a think tank, design lab, creative test kitchen, and manufacturing mecca. Design, craftsmanship and ingenuity live as harmoniously as the rug fibers themselves.

IMAGE ABOVE REPRESENTS A 6' X9' VIEW

## COLORWAYS



PARCHMENT