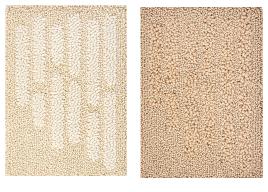

|
|----------------|------------------------------------|
| FIBER CONTENT  | 66% FELTED WOOL, 36% FELTED MERINO |
| MAX WIDTH      | 11'6"                              |
| PATTERN REPEAT | N/A                                |
| USAGE          | RESIDENTIAL                        |
| LEAD TIME      | 16 WEEKS                           |
| BACKING        | COTTON                             |
| MADE IN        | USA                                |

#### ABOUT MERIDA

With a master weaver on site, and a forward-thinking production team in place, the Merida mill at once acts as a think tank, design lab, creative test kitchen, and manufacturing mecca. Design, craftsmanship and ingenuity live as harmoniously as the rug fibers themselves.

IMAGE ABOVE REPRESENTS A 6' X9' VIEW

### COLORWAYS



NATURAL

PARCHMENT