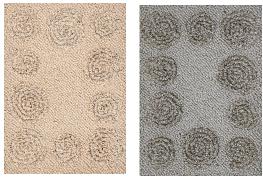

## ABOUT MESA 619

Part of the Atelier collection, Mesa is inspired by beauty on the surface, where the pattern lies above the surface.

| CONSTRUCTION   | TUFTED                                  |
|----------------|-----------------------------------------|
| FIBER CONTENT  | 85% MOHAIR, 11% LINEN, 4% ALPACA MERINO |
| MAX WIDTH      | 11'6"                                   |
| PATTERN REPEAT | N/A                                     |
| USAGE          | RESIDENTIAL                             |
| LEAD TIME      | 16 WEEKS                                |
| BACKING        | COTTON                                  |
| MADE IN        | USA                                     |

IMAGE ABOVE REPRESENTS A 6' X9' VIEW

## COLORWAYS

PARCHMENT