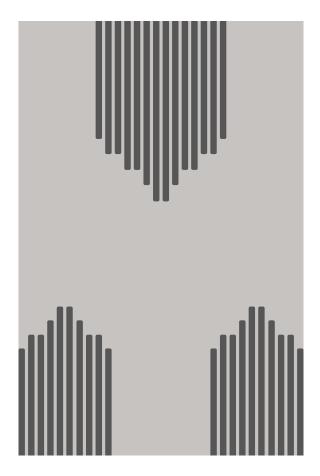

## MERIDA ATELIER

IMAGE ABOVE REPRESENTS A 6' X9' VIEW

## **ABOUT MESA 609**

Part of the Atelier collection, Mesa is inspired by beauty on the surface, where the pattern lies above the surface.

| CONSTRUCTION   | TUFTED                                  |
|----------------|-----------------------------------------|
| FIBER CONTENT  | 76% MOHAIR, 16% LINEN, 8% ALPACA MERINO |
| MAX WIDTH      | 11'6"                                   |
| PATTERN REPEAT | N/A                                     |
| USAGE          | RESIDENTIAL                             |
| LEAD TIME      | 16 WEEKS                                |
| BACKING        | COTTON                                  |
| MADE IN        | USA                                     |